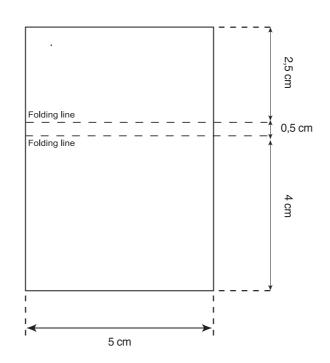

1199 JinDu Road, Room 219, Minhang District, shanghai 201108,PR China 021-5438 2018 www.recallpackaging.com



PAPER QUALITY SIRIO WHITE WHITE 350g/m





| Artwork             |          |       |  |
|---------------------|----------|-------|--|
| Artwork by : Daryl  | Product: | Size: |  |
|                     |          |       |  |
|                     |          |       |  |
|                     |          |       |  |
| Update Date/content |          |       |  |
| 1.                  | 2.       |       |  |

This document is intended only for use as a reference for the individual or entity to which it is being presented and may contain information which is privileged and confidential. No reproduction or distribution is permitted without the consent of Recall 此文官仪供集团使用作参考,包含相关特权和印密的内容。 没有经过Recal的许可不得复制生产或流传。

-3

## THIS ARTWORK WILL **BE GOING TO PRINT!**