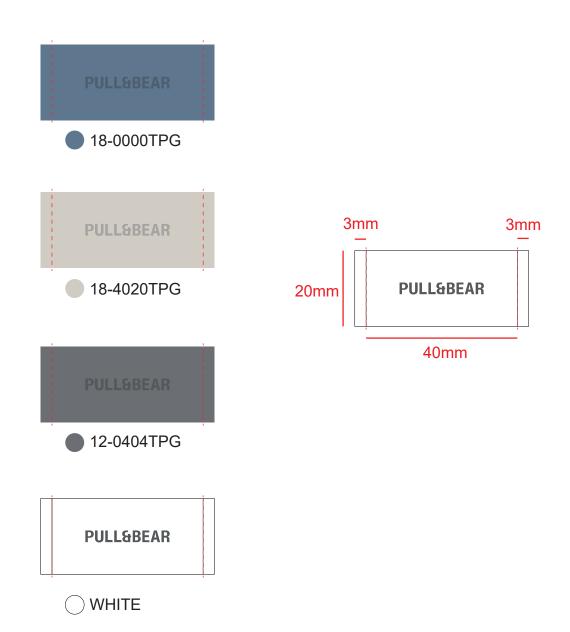

## Recall Packaging Global (China)

1199 JinDu Road, Room 219, Minhang District, shanghai 201108,PR China 021-5438 2018 www.recallpackaging.com



| rtwork by: Daryl    | Product: | Size: |  |
|---------------------|----------|-------|--|
|                     |          |       |  |
|                     |          |       |  |
|                     |          |       |  |
|                     |          |       |  |
| Indate Date/content | •        |       |  |
| Jpdate Date/conten  |          |       |  |
| Jpdate Date/conten  | 2.       |       |  |

THIS ARTWORK WILL BE GOING TO PRINT!

PLEASE LOOK IT OVER CAREFULLY & CONTINUE ROUTING TO THE NEXT DEPARTMENT IN A TIMELY MANNER

indicating that you have looked over and approved all artwork for placement, content and dimensions and have shown and received approval from any and all other necessary persons within your department.

If changes are necessary, please indicate all chan