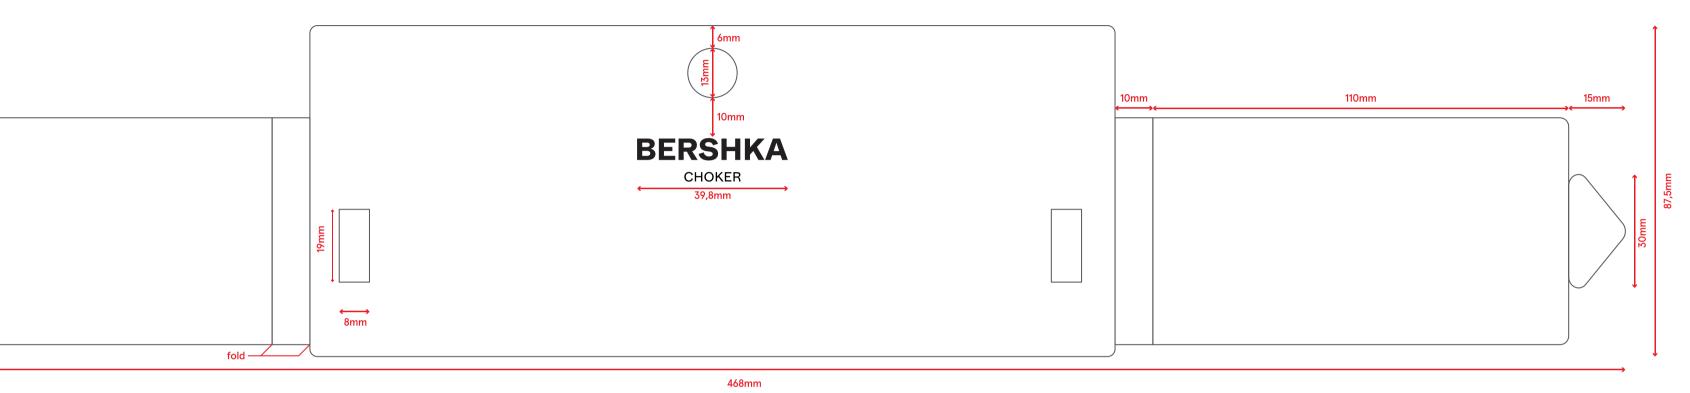

| FINAL LOOK<br><b>CHOKER_BASE</b> |                   |         | MEASUREMENTS<br>CHOKER_BASE |
|----------------------------------|-------------------|---------|-----------------------------|
| FRONT                            |                   |         | FRONT                       |
|                                  |                   |         |                             |
|                                  | BERSHKA<br>CHOKER |         |                             |
|                                  |                   |         | 7mm<br>30mm                 |
|                                  |                   |         |                             |
| ВАСК                             |                   |         | BACK                        |
|                                  |                   | PAP PAC |                             |
|                                  |                   |         |                             |
|                                  |                   |         |                             |

## Artwork

| Product:BERSHKA         | Sample Number:      |
|-------------------------|---------------------|
| Artwork by : yedda      | Hole Size:          |
| Artwork date: 2024.1.11 | Size:. 213.2x87.7mm |
|                         |                     |

## QUALITY: METSÄBOARD PRO FBB BRIGHT- 350GRS (FRONT SIDE COATED)

Bershka: BLACK color + **DEBOSSED EFFECT** Background: white