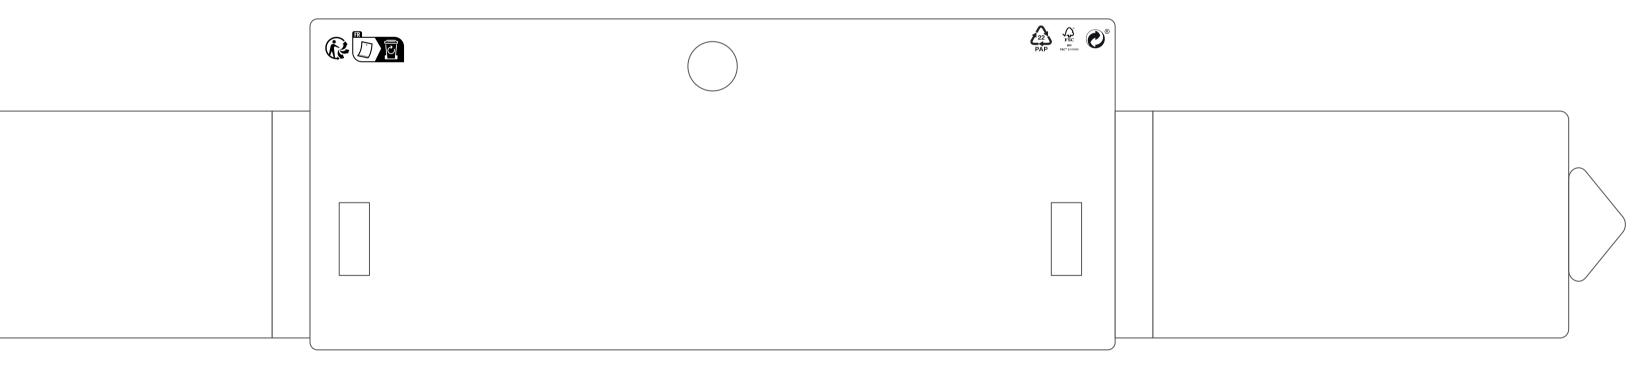

| FINAL LOOK<br><b>CHOKER_BASE</b> |                   |         | MEASUREMENTS<br>CHOKER_BASE |
|----------------------------------|-------------------|---------|-----------------------------|
| FRONT                            |                   |         | FRONT                       |
|                                  |                   |         |                             |
|                                  | BERSHKA<br>CHOKER |         |                             |
|                                  |                   |         | 7mm<br>30mm                 |
|                                  |                   |         |                             |
| ВАСК                             |                   |         | BACK                        |
|                                  |                   | PAP PAC |                             |
|                                  |                   |         |                             |
|                                  |                   |         |                             |

## Artwork

| Product:BERSHKA         | Sample Number:      |
|-------------------------|---------------------|
| Artwork by : yedda      | Hole Size:          |
| Artwork date: 2024.1.11 | Size:. 213.2x87.7mm |
|                         |                     |