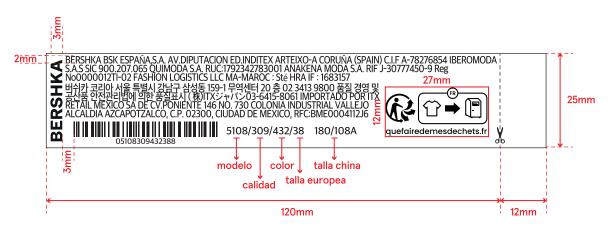

## Recall Packaging Global (China)

1199 JinDu Road, Room 219, Minhang District, shanghai 201108,PR China 021-5438 2018 www.recallpackaging.com

## **CARE LABEL TRIMAN**

size 1







## size 3



## Artwork

PO:

Artwork by: May

Artwork date: 2023.9.21

Item No(Reference #):CARE LABEL\_TRIMAN OK

PLEASE LOOK IT OVER CAREFULLY &
CONTINUE ROUTING TO THE NEXT
DEPARTMENT IN A TIMELY MANNER

By signing off on this artwork you are indicating that you have looked over and approved all artwork for placement, content and dimensions and have shown and received approval from any and all other necessary persons within your department.

THIS ARTWORK WILL

**BE GOING TO PRINT!** 

If changes are necessary, please indicate all changes on the artwork.

This document is intended only for use as a reference for the individual or entity to which it is being presented and may contain information which is privileged and confidential. No reproduction or distribution is permitted with