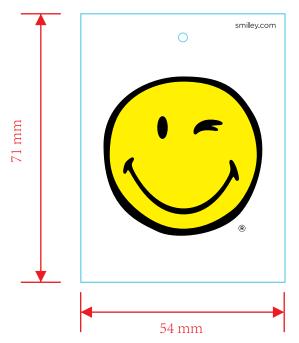

## Artwork

Product:Lefties

\_\_\_

Artwork by : yedda

Artwork date: 2024.2.29

Sample Number:

Hole Size:

Size:54x71mm

Color: