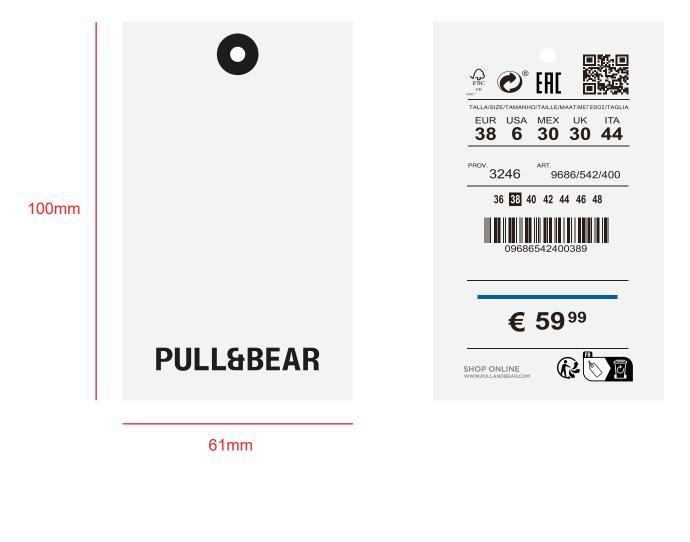

Artwork

## Recall Packaging Global ( China ) 1199 JinDu Road, Room 219, Minhang District, shanghai 201108, PR China 021-5438 2018 www.recallpackaging.com Recall Packaging Global ( China )



| Artwork by : Daryl Produc                                                                                                                                                  | t: Size:                                                                                  |                                                                           |                                                                                                                                                                                                                                                               |
|----------------------------------------------------------------------------------------------------------------------------------------------------------------------------|-------------------------