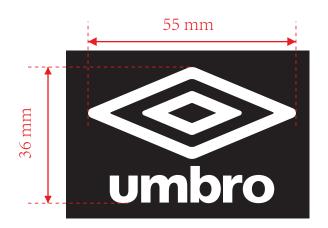

## **FRONT LOGO**

| ш | GH | DE | NC  | ITV |
|---|----|----|-----|-----|
|   | ОП | UE | LVI |     |

| WHITE |
|-------|
|-------|