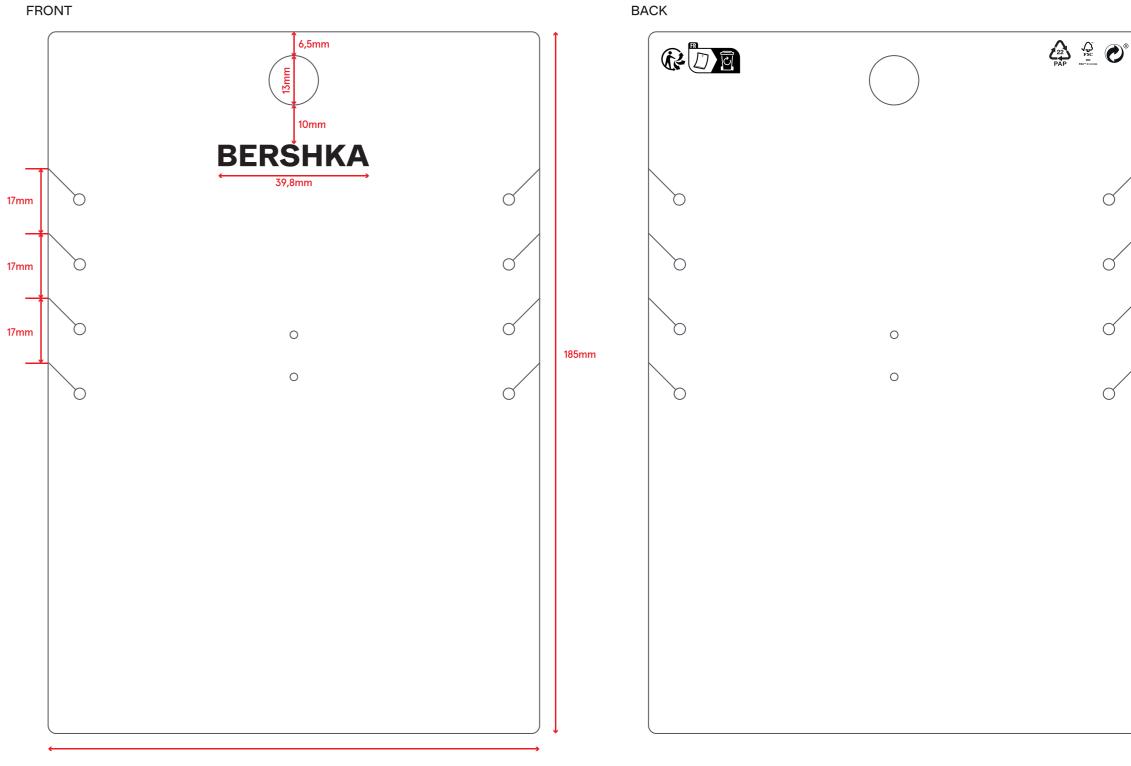

MEASUREMENTS

## ROUNDED\_4

## QUALITY: METSÄBOARD PRO FBB BRIGHT- 350GRS (ONE SIDE COATED) Finished: BLACK MATTE STAMPING 印黑+击凹 Bershka: BLACK Background: white

130mm