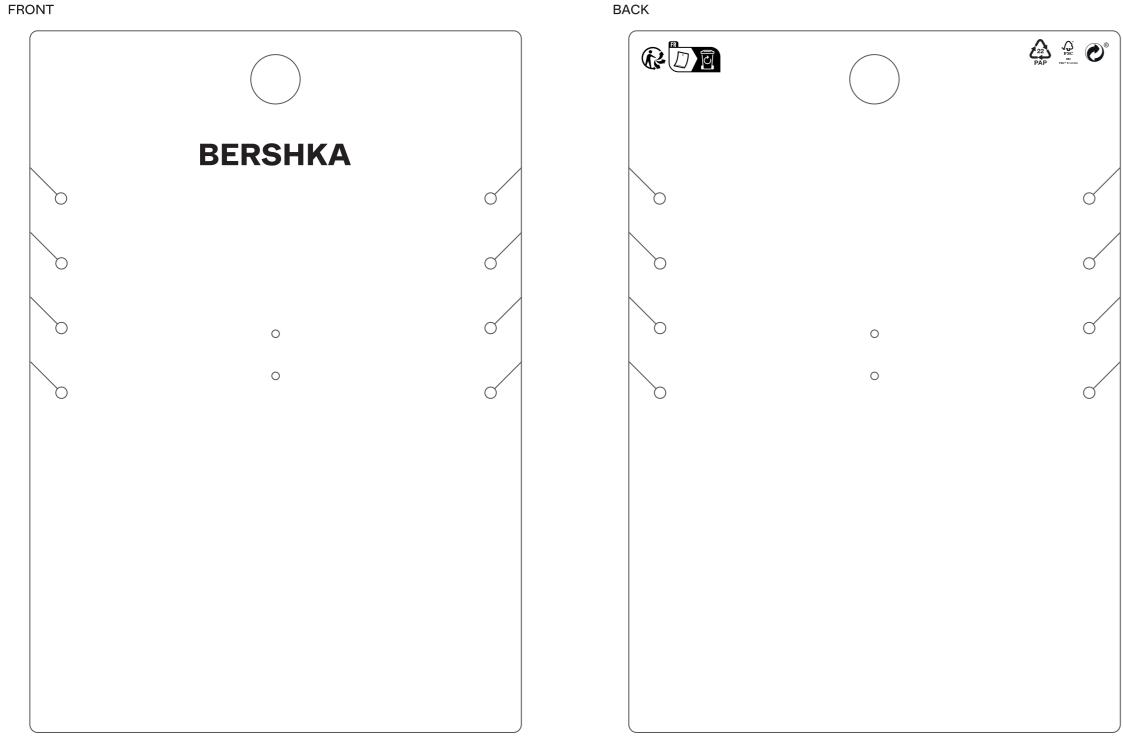

## **FINAL LOOK**

ROUNDED\_4

FRONT

| Artwork                 |                |  |
|-------------------------|----------------|--|
| Product:BERSHKA         | Sample Number: |  |
| Artwork by : yedda      | Hole Size:     |  |
| Artwork date: 2024.1.11 |                |  |
|                         |                |  |

## ROUNDED\_4

## QUALITY: METSÄBOARD PRO FBB BRIGHT- 350GRS (ONE SIDE COATED) Finished: BLACK MATTE STAMPING 印黑+击凹 Bershka: BLACK Background: white

130mm