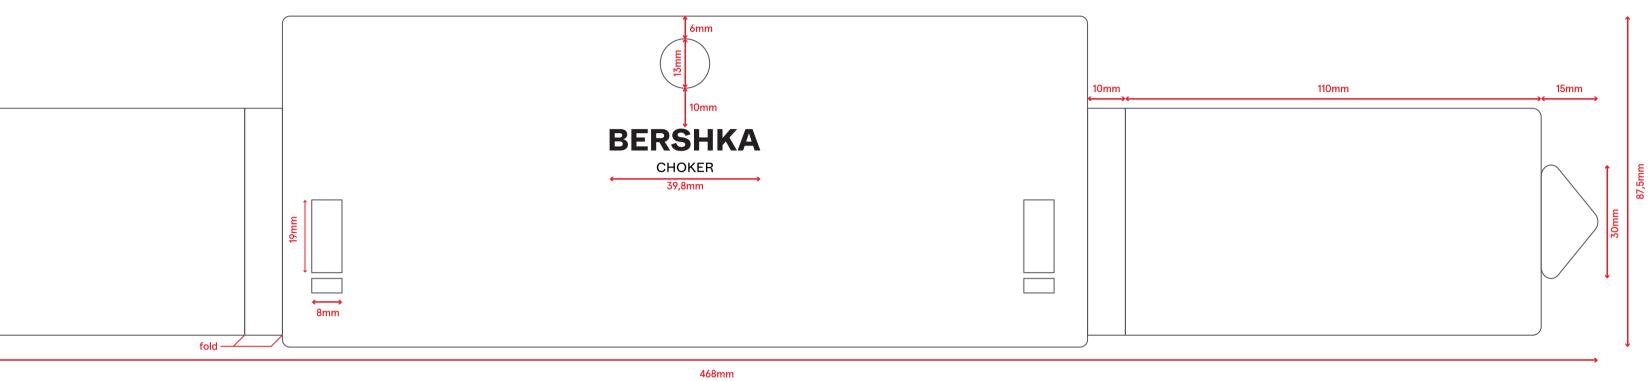

| FINAL LOOK<br>CHOKER_BASE | MEASUREMENTS<br>CHOKER_BASE | QUALITY: METS<br>Finished: <del>BLACK</del><br>Bershka: BLACK<br>Background: white |
|---------------------------|-----------------------------|------------------------------------------------------------------------------------|
| FRONT                     | FRONT                       | bershka                                                                            |
| CHOKER                    |                             | CHOKER<br>39,8mm                                                                   |
| BACK                      | foldBACK                    | 468mm                                                                              |
|                           |                             |                                                                                    |
|                           |                             |                                                                                    |

## Artwork

Product:BERSHKA Sample Number: Artwork by : yedda Hole Size: Artwork date: 2024.1.11 Size:. 213.2x87.7mm

Color :

\_\_\_\_\_

This document is intended only for use as a reference for the individual or entity to which it is being presented and may contain information which is privileged and confidential. No reproduction or distribution is permitted without the consent of Recall International Corporation. 此文档仪供期间使用作参考,包含相关特权和机密的内容。 没有经过Recal的许可不得复制生产或流传。