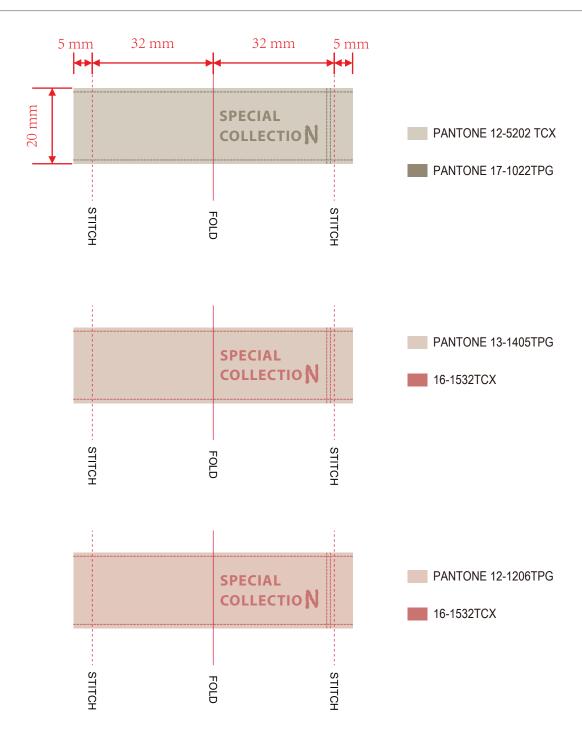

## Artwork

Product:Lefties Sample Number:
Artwork by : yedda Hole Size:

Artwork date: 2024.2.29 Size:32x20mm

Color: