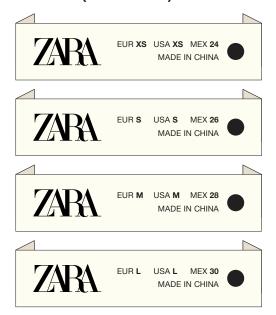

#### WLZWW0M025 (65x15mm)

#### Artwork

PO:42991

Artwork by: May

Item No(Reference #):4786-082-514 主标

Artwork date: 2024.2.23

Size:65x15mm

Scale(artwork): 100%