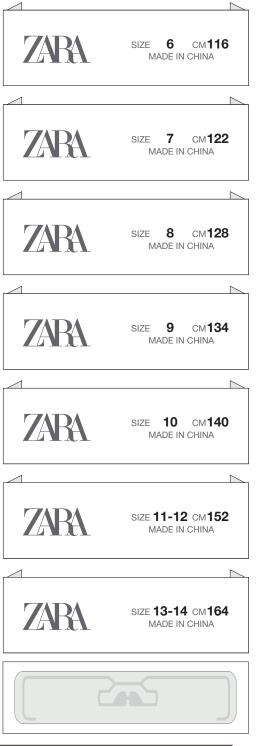

#### 4786-701-621 P0-82403 2024.3.4

## RFID主标

ref. WLZKUNS011 (65x20)

#### Artwork

PO:82403

Artwork by: May

Artwork date: 2024.3.4

Item No(Reference #):4786-701-621 主标

Size:65x20mm

Scale(artwork): 100%

By signing off on this artwork you are indicating that you have looked over and approved all artwork for placement, content and dimensions and have shown and received approval from any and all other necessary persons within your department.