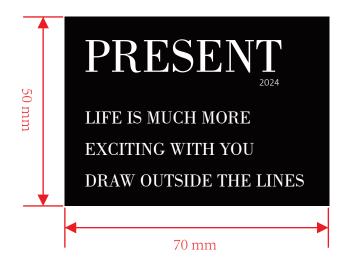

## PRESENT

LIFE IS MUCH MORE
EXCITING WITH YOU
DRAW OUTSIDE THE LINES

底色是透明的 一款黑色字 一款白色字

## Artwork

Product:

Artwork by : yedda

Artwork date: 2024.3.5

Sample Number:

Hole Size:

Size:70x50mm

Color: