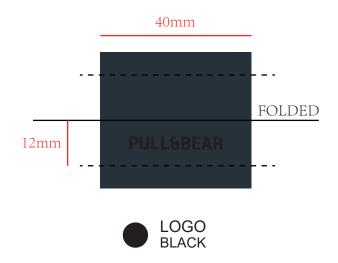

## Recall Packaging Global (China)

1199 JinDu Road, Room 219, Minhang District, shanghai 201108,PR China 021-5438 2018 www.recallpackaging.com



| rtwork by : Daryl   | Product:    | Size: |  |
|---------------------|-------------|-------|--|
|                     | <del></del> |       |  |
|                     |             |       |  |
|                     |             |       |  |
|                     |             |       |  |
|                     |             |       |  |
|                     | •           |       |  |
| Jpdate Date/content |             |       |  |
| Update Date/content | 2.          |       |  |

## THIS ARTWORK WILL BE GOING TO PRINT!

PLEASE LOOK IT OVER CAREFULLY & CONTINUE ROUTING TO THE NEXT DEPARTMENT IN A TIMELY MANNER

By signing off on this artwork you are indicating that you have looked over and approved all artwork for placement, content and dimensions and have shown and received approva