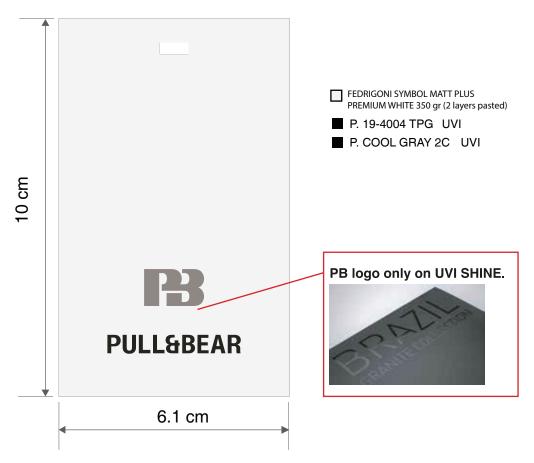

## Recall Packaging Global (China)

1199 JinDu Road, Room 219, Minhang District, shanghai 201108,PR China 021-5438 2018 www.recallpackaging.com





## Artwork

Artwork by: Daryl Product: Size:

## **Update Date/content**

1. <u>2.</u> 4

## THIS ARTWORK WILL BE GOING TO PRINT! PLEASE LOOK IT OVER CAREFULLY &

PLEASE LOOK IT OVER CAREFULLY & CONTINUE ROUTING TO THE NEXT DEPARTMENT IN A TIMELY MANNER

by signing oil of this artwork you are indicating that you have looked over and approved all artwork for placement, content and dimensions and have shown and received approval from any and all other necessary persons within your department.

f changes are necessary, please indicate