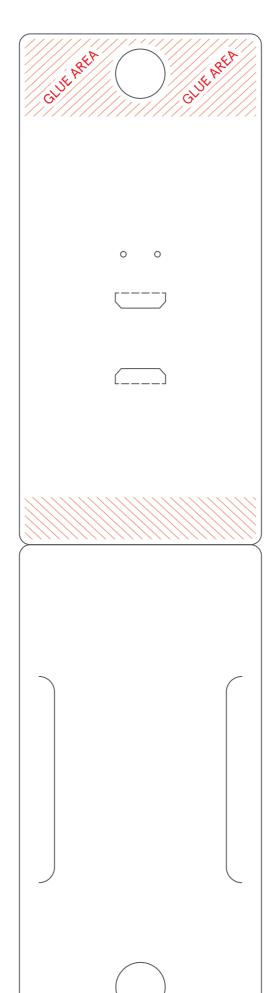

# **OPTION 1**

**MEASUREMENTS** 

adjust holes placements if needed attach product with metallic wires

BACK