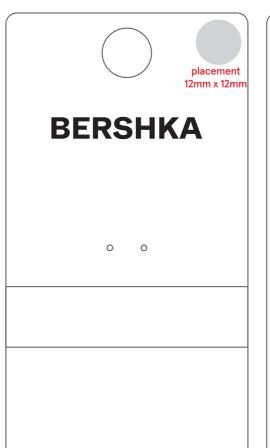

## ADD ILLUSTRATION IF NEEDED

QUALITY: METSÄBOARD PRO FBB BRIGHT- 350GRS (FRONT SIDE COATED)

Bershka: BLACK color + **DEBOSSED EFFECT** Background: white

**FINAL LOOK** 