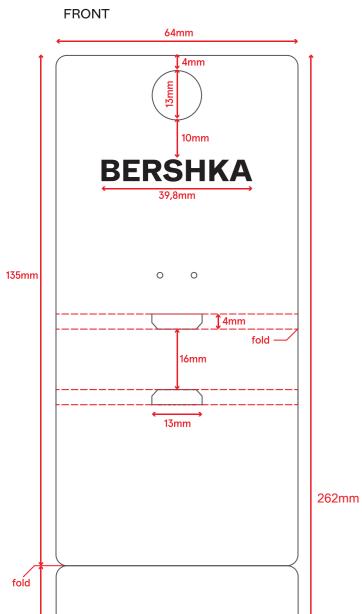

# **OPTION 1**

**MEASUREMENTS** 

adjust holes placements if needed attach product with metallic wires

BACK

### Artwork

127mm

Product:BERSHKA

Artwork by : yedda

Artwork date: 2024.3.7

Sample Number: Hole Size:

Color:

Size: 64x262mm

## ADD ILLUSTRATION IF NEEDED

QUALITY: METSÄBOARD PRO FBB BRIGHT- 350GRS (FRONT SIDE COATED)

Bershka: BLACK color + **DEBOSSED EFFECT** Background: white

**FINAL LOOK** 