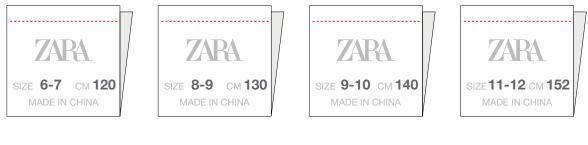

### WLZKACC014(30x60mm)

### Artwork

PO:82833

Artwork by : May

Artwork date:2024.3.13

Item No(Reference #): 4786/797/400 主标

Size:55x10mm

Scale(artwork): 100%

This document is intended only for use as a reference for the individual or entity to which it is being presented and may contain information which is privileged and confidential. No reproduction or distribution is permitted without the consent of Recall International Corporation. 此文档仪供審報集团內部作參考,包含相关特权和机能的內容。 没有经过審額的許可不得复制生产或流传。