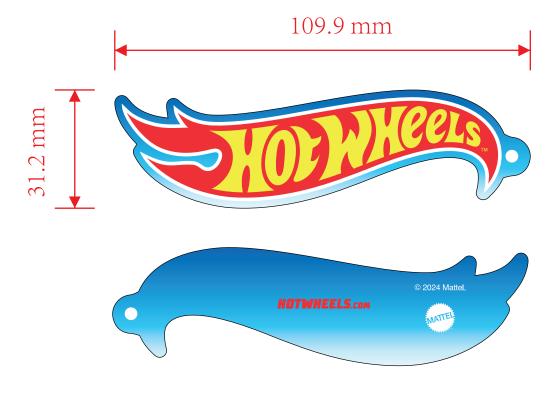

## Artwork

Product:Lefties Sample Number: Artwork by : yedda Hole Size:

Artwork date: 2024.1.8 Size:109.9x31.2mm, 孔φ3.3mm

Color:

- Cut (模切线)