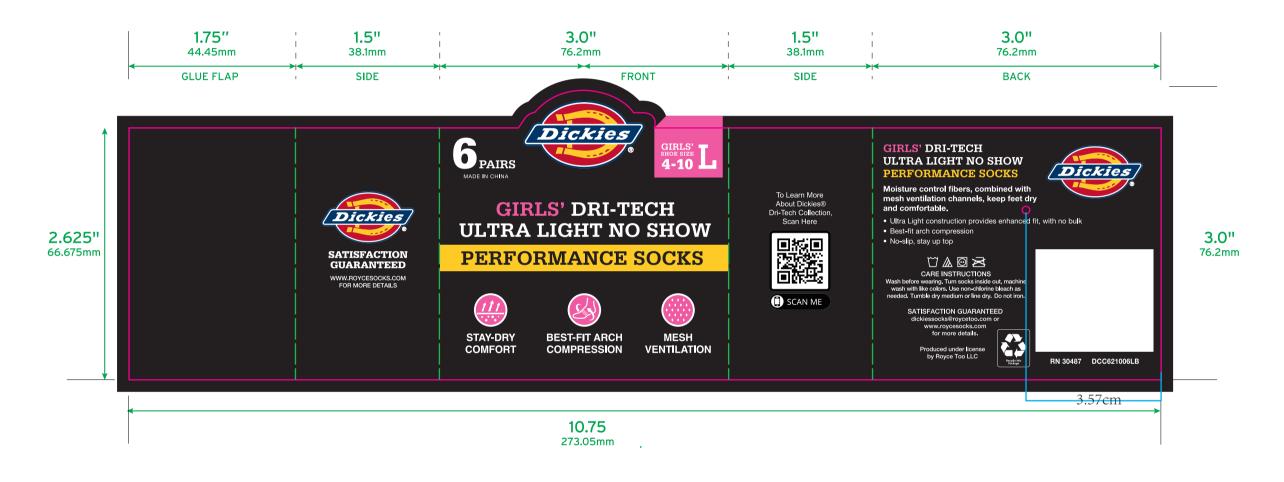

Recall Packaging Global (China)

1199 JinDu Road, Room 219, Minhang District, shanghai 201108,PR China 021-5438 2018 www.recallpackaging.com

Artwork

PO: Artwork by:

Artwork date: 2023.9.14

Item No(Reference #): DCC62006LB

Size:406.4x90.7mm Scale(artwork): 100%

This document is intended only for use as a reference for the individual or entity to which it is being presented and may contain information which is privileged and confidential. No reproduction or distribution is permitted without the consent of Recall international Corporation.
此文档仅限春聚集团内部作参考,包含相关特权和机器的内容。 没有经过春颗的许可不得复制生产或流传。