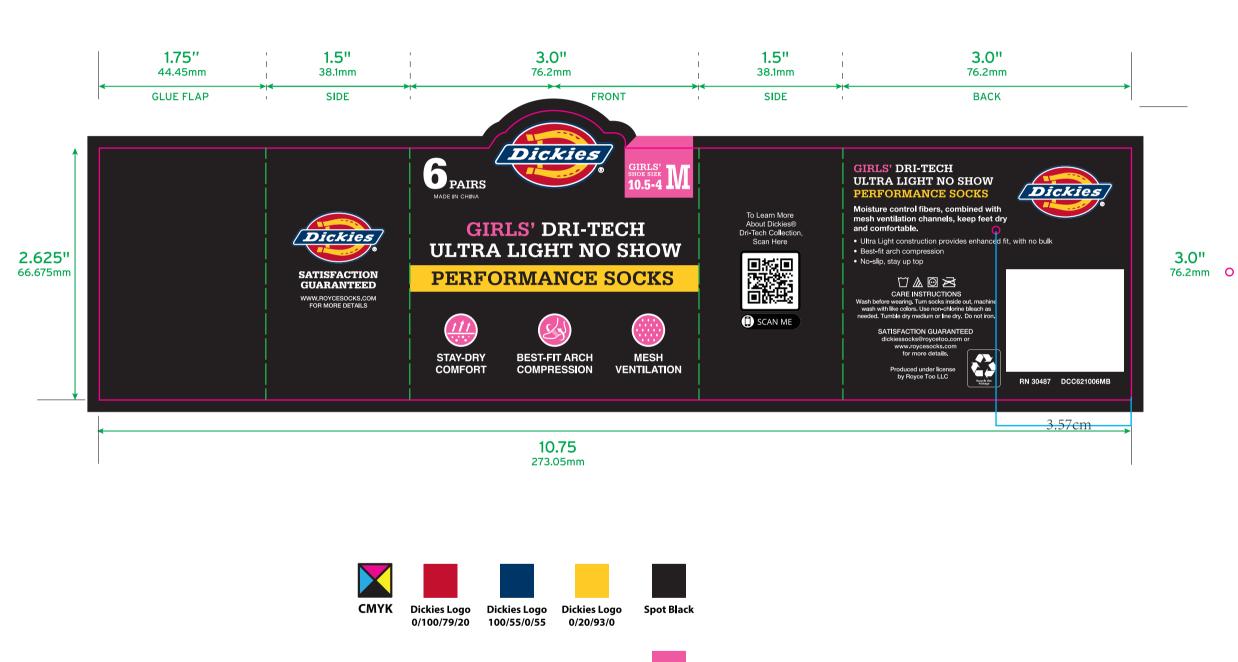

Recall

| Artwork                 |                                  |
|-------------------------|----------------------------------|
| PO:                     | Item No(Reference #): DCC62006MB |
| Artwork by :            | Size:406.4x90.7mm                |
| Artwork date: 2023.9.14 | Scale(artwork): 100%             |