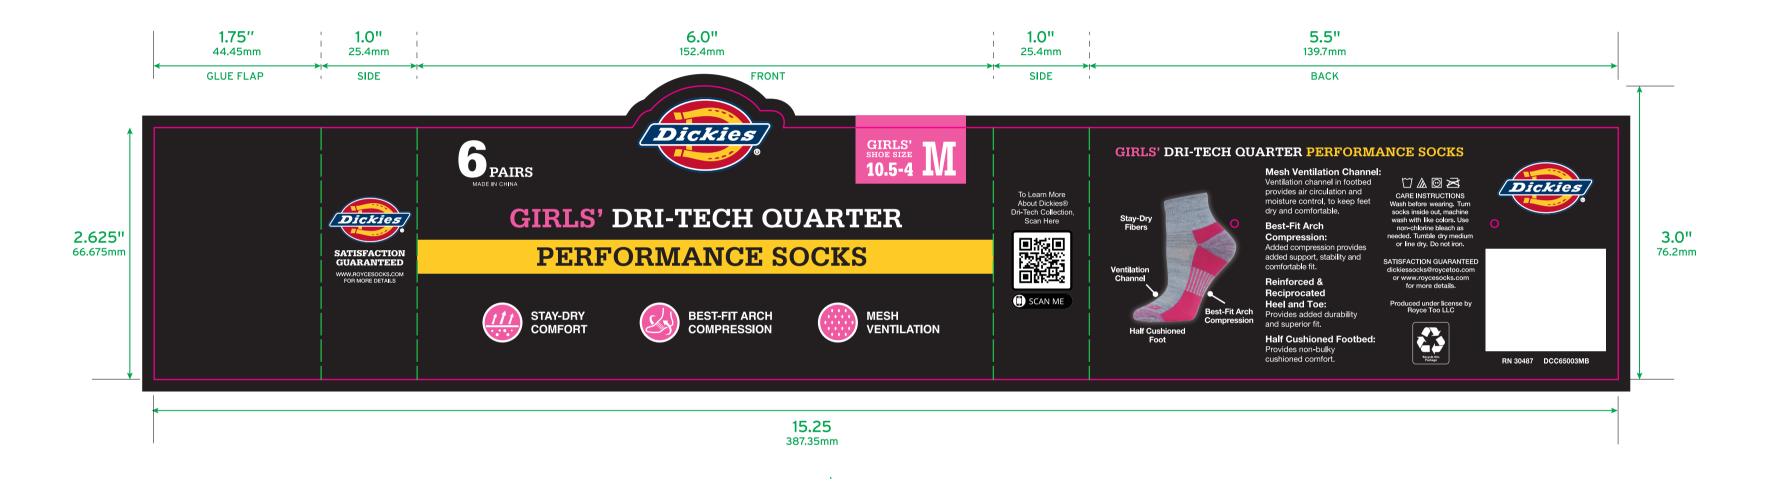

## Artwork

Item No(Reference #): DCC65003MB PO: Size:406.4x90.7mm Artwork by: Artwork date: 2023.9.12 Scale(artwork): 100%

This document is intended only for use as a reference for the individual or entity to which it is being presented and may contain information which is privileged and confidential. No reproduction or distribution is permitted without the consent of Recall international Corporation.
此文档仅限春聚集团内部作参考,包含相关特权和机器的内容。 没有经过春颗的许可不得复制生产或流传。