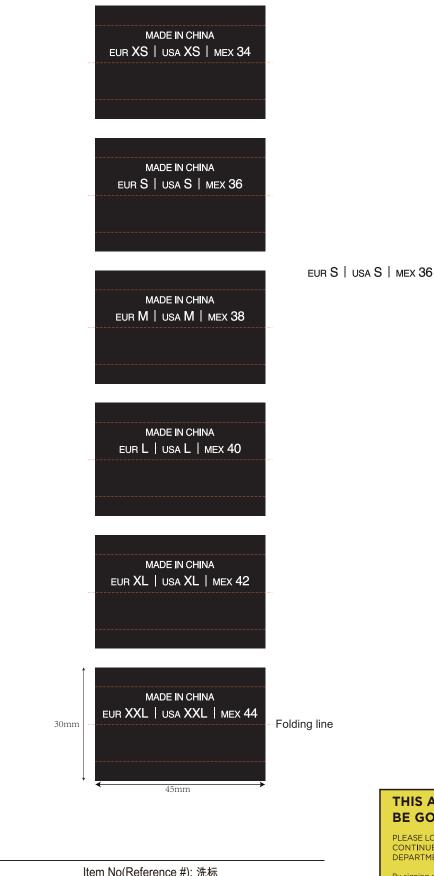

## Artwork PO:

Artwork by : May

Artwork date: 2024.3.7

Item No(Reference #): 洗标

Size:30x45mm