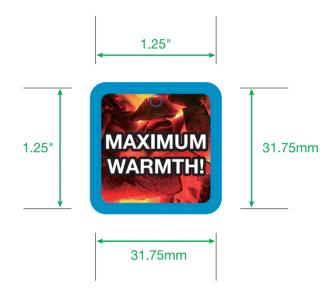

## Artwork

Artwork by : QT

Artwork date: 2022-01-19

Item No(Reference #): HTICWOMCHARV2

Size: 31.75x31.75MM

Scale(artwork): 100%

This document is intended only for use as a reference for the individual or entity to which it is being presented and may contain information which is privileged and confidential. No reproduction or distribution is permitted without the consent of Recall International Corporation. 此文档仪供者预集团内部作参考,包含相关特权和机密的内容。 没有经过者预的许可不得复制生产或流传。