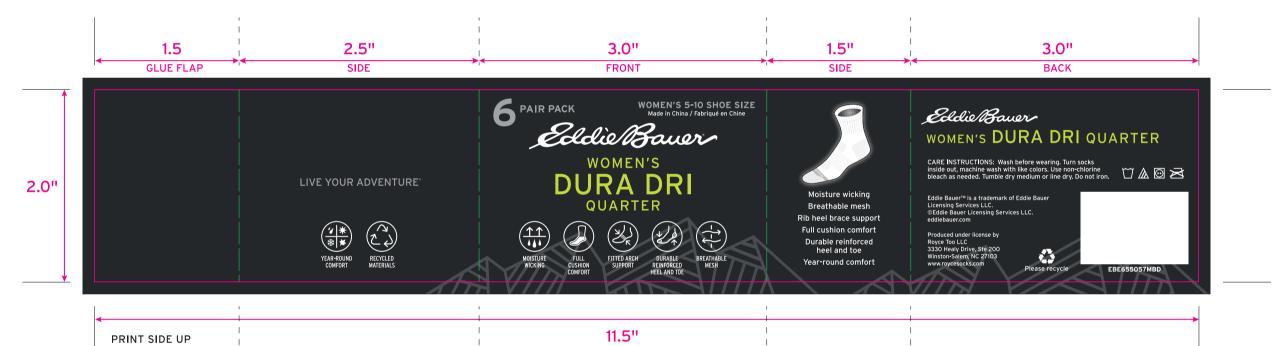

## 10.12.22 RD.1 CHANNEL: DEPT.STORE P6 WOMEN'S DURA DRI QUARTER EBE655057MBD BAND STYLE: BRICK BAND SIZE: 11.5"W X 2.0"H

| ERMA   |  |  |
|--------|--|--|
| E<br>₽ |  |  |
|        |  |  |

PRINT SIDE DOWN