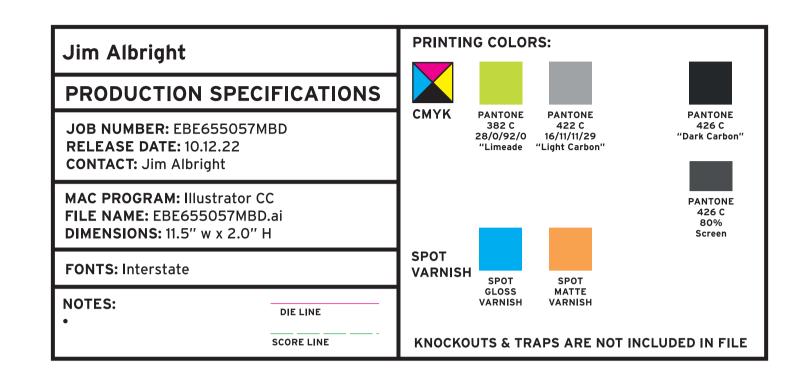

## 10.12.22 RD.1 CHANNEL: DEPT.STORE P6 WOMEN'S DURA DRI QUARTER EBE655057MBD BAND STYLE: BRICK BAND SIZE: 11.5"W X 2.0"H

| ERMA   |  |  |
|--------|--|--|
| E<br>₽ |  |  |
|        |  |  |

PRINT SIDE DOWN