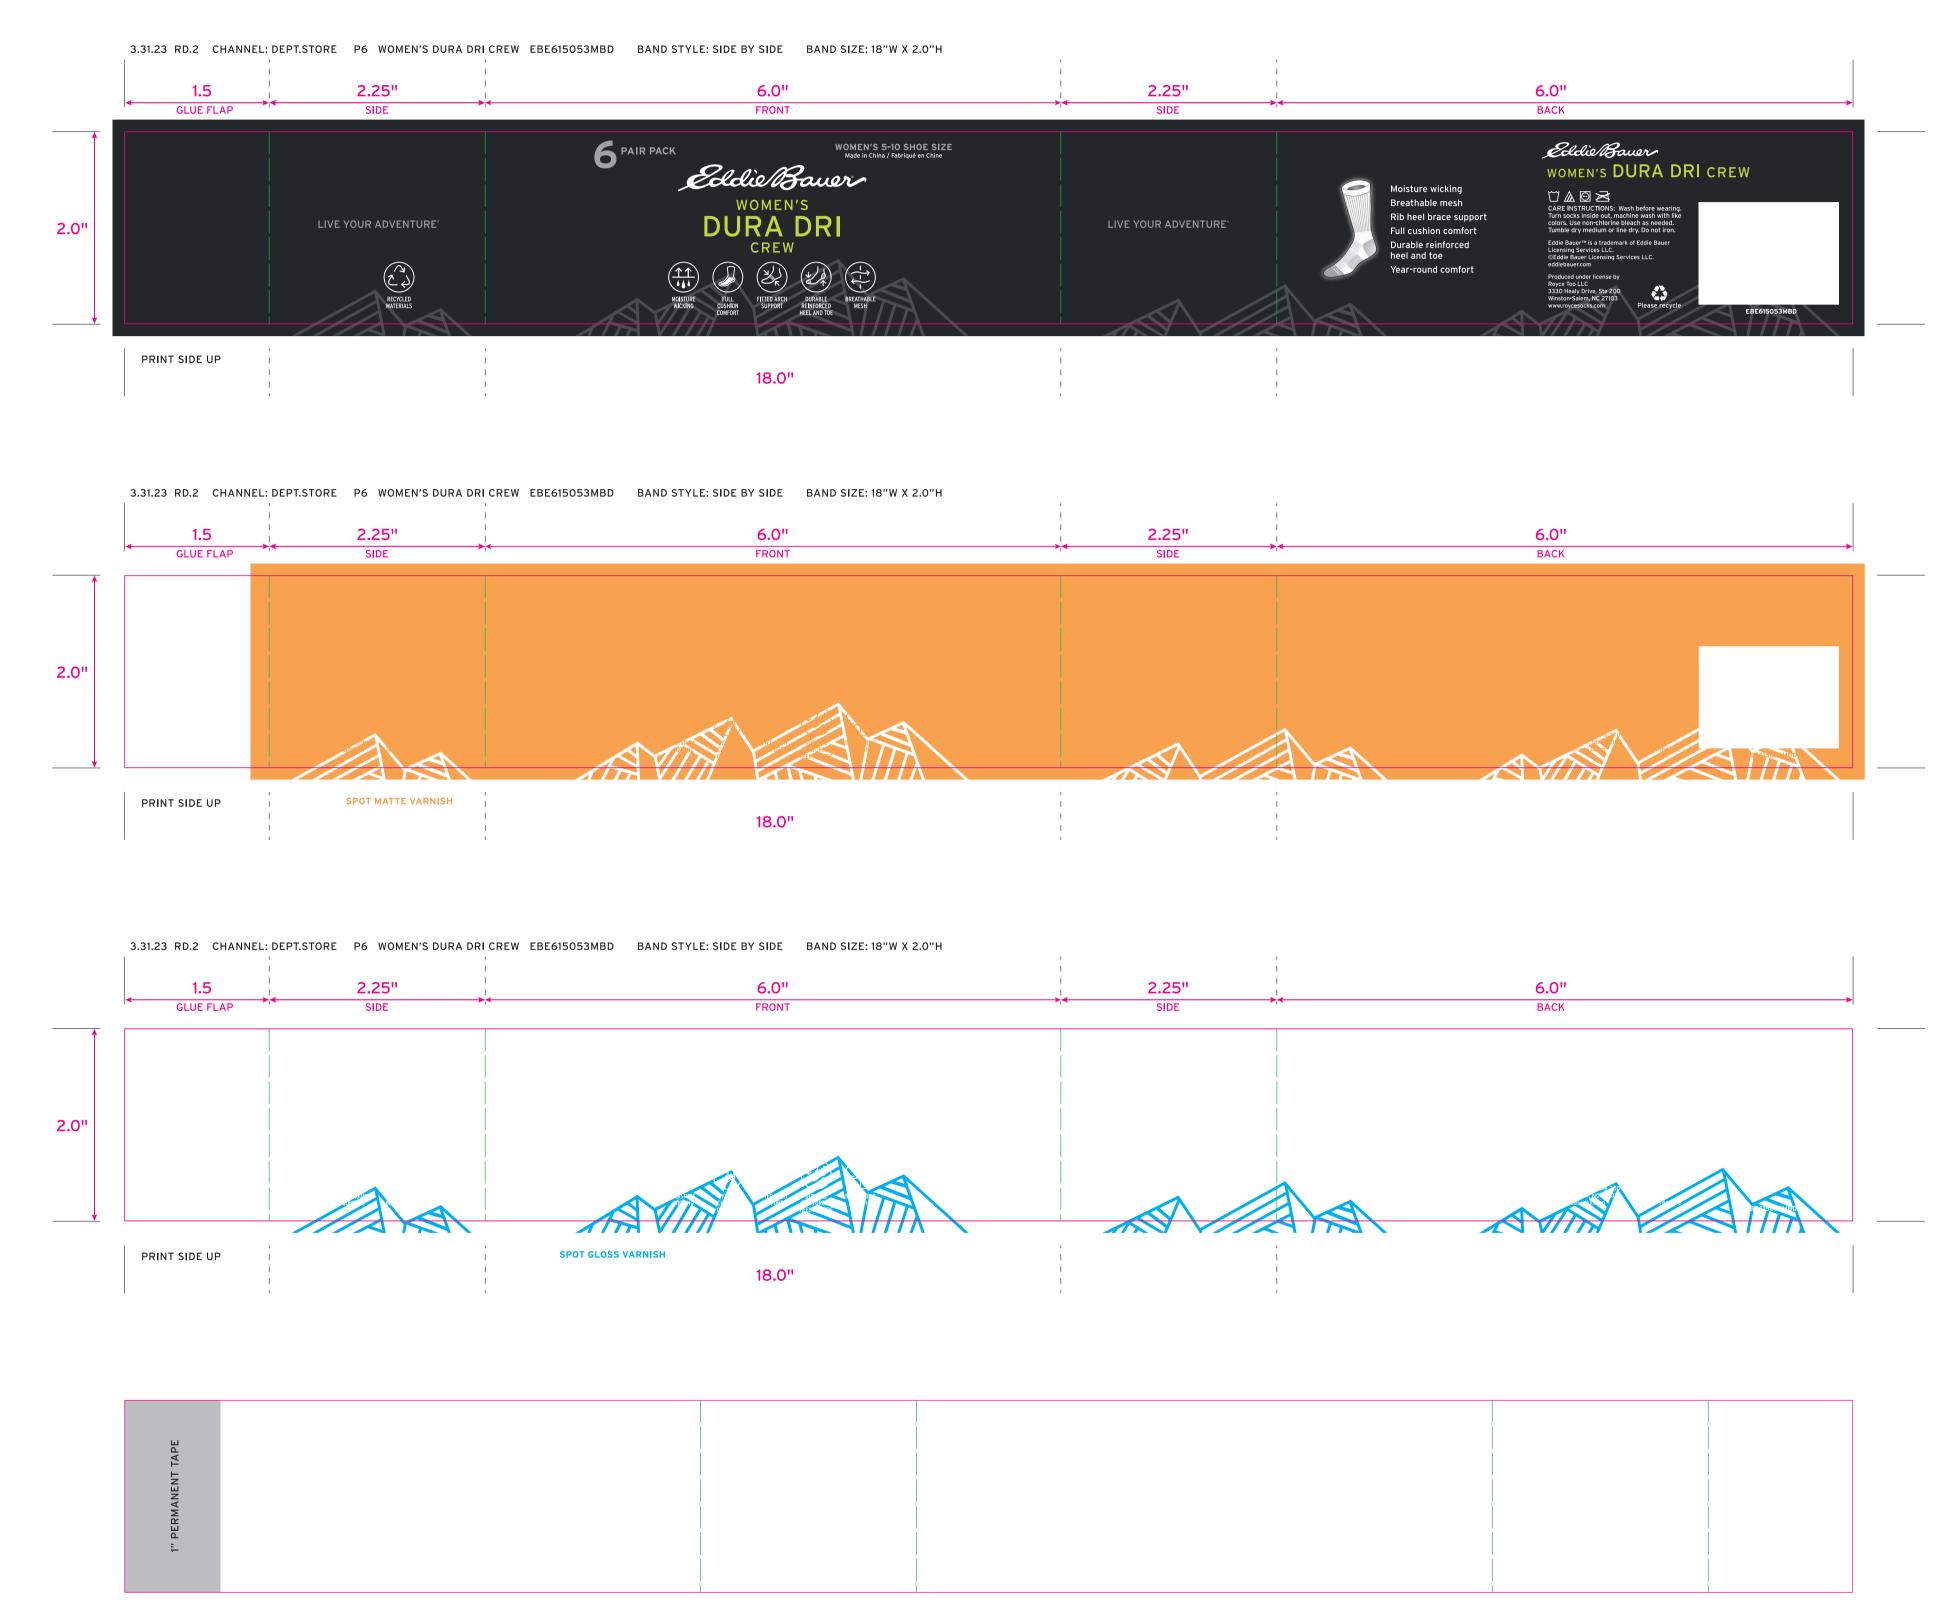

| Jim Albright                                                                            | PRINTING COLORS:                                                                                   |  |  |
|-----------------------------------------------------------------------------------------|----------------------------------------------------------------------------------------------------|--|--|
| PRODUCTION SPECIFICATIONS                                                               |                                                                                                    |  |  |
| JOB NUMBER: EBE615053MBD RELEASE DATE: 3.31.23 CONTACT: Jim Albright                    | CMYK PANTONE PANTONE 382 C 422 C 426 C 28/0/92/0 16/11/11/29 "Dark Carbon" "Limeade "Light Carbon" |  |  |
| MAC PROGRAM: Illustrator CC<br>FILE NAME: EBE615053MBD.ai<br>DIMENSIONS: 18" w x 2.0" H | PANTONE<br>426 C<br>80%<br>Screen                                                                  |  |  |
| FONTS: Interstate                                                                       | SPOT VARNISH SPOT SPOT                                                                             |  |  |
| NOTES:  DIE LINE  SCORE LINE                                                            | GLOSS MATTE VARNISH VARNISH  KNOCKOUTS & TRAPS ARE NOT INCLUDED IN FILE                            |  |  |

PRINT SIDE DOWN

| Artwork                  |                                    |
|--------------------------|------------------------------------|
| PO:                      | Item No(Reference #): EBE615053MBD |
| Artwork by : QT          | Size: 457.2x50.8MM                 |
| Artwork date: 2023-04-01 | Scale(artwork): 100%               |