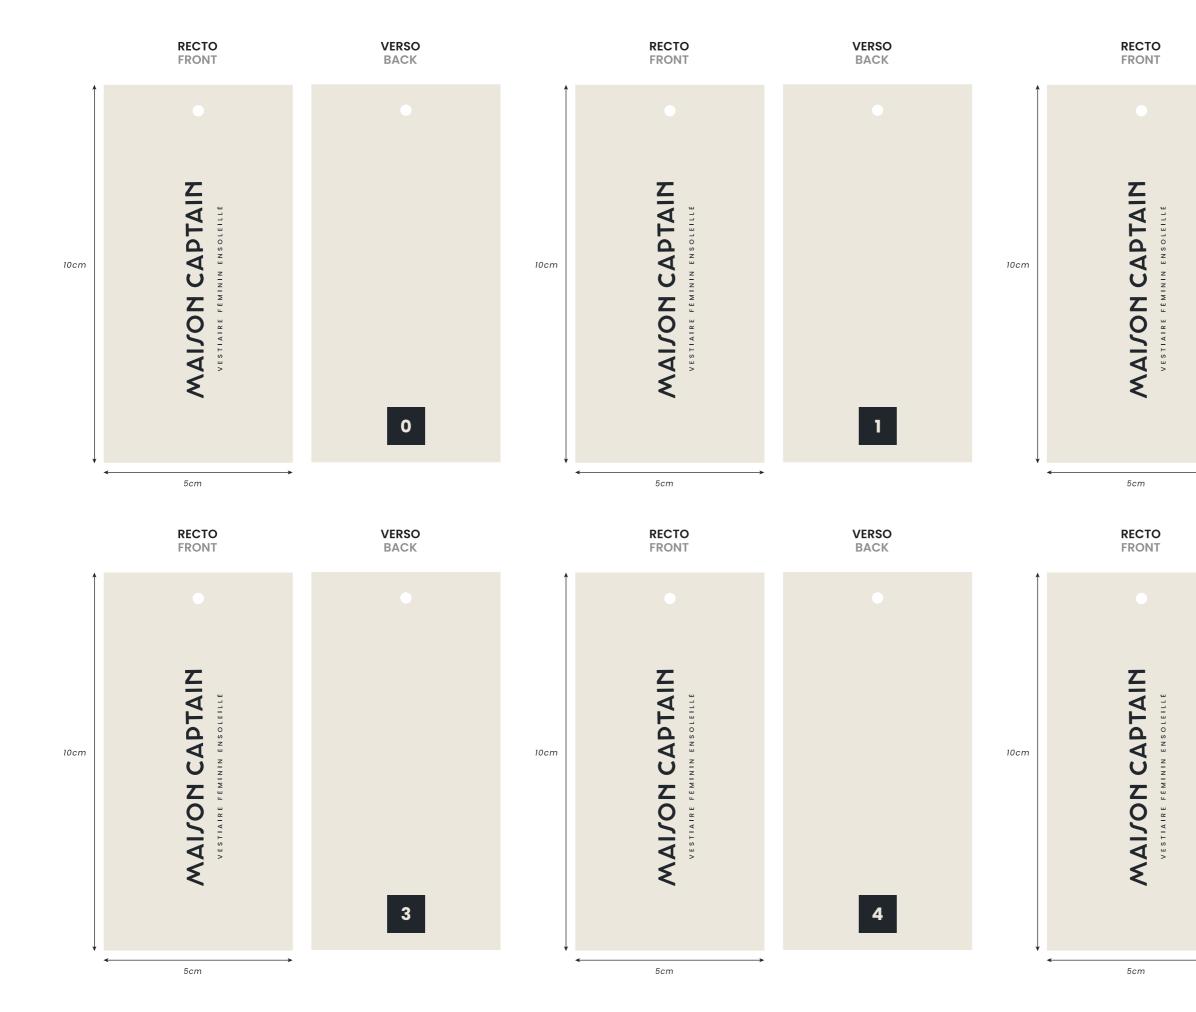

Recall Recall Packaging Global ( China ) 1199 JinDu Road, Room 219, Minhang District, shanghai 201108,PR China 021-5438 2018 www.recallpackaging.com

| Artwork                |                |  |
|------------------------|----------------|--|
| Product:               | Sample Number: |  |
| Artwork by : yedda     | Hole Size:     |  |
| Artwork date: 2024.4.7 | Size:          |  |
| Front Color :          |                |  |
| Back Color :           |                |  |