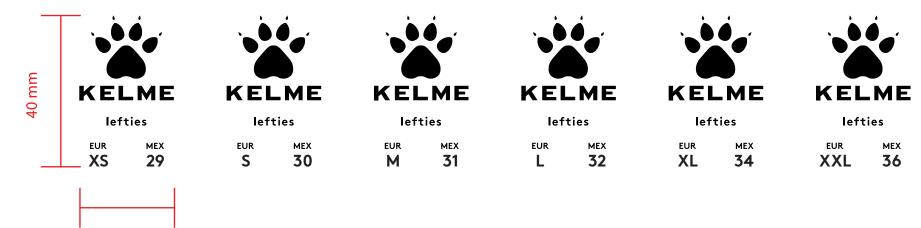

## Recall Packaging Global ( China )

1199 JinDu Road, Room 219, Minhang District, shanghai 201108,PR China 021-5438 2018 www.recallpackaging.com

25 mm

| Product:Lefties Sample Number:   Artwork by : yedda Hole Size:   Artwork date: 2024.4.8 Size:25x40mm |
|------------------------------------------------------------------------------------------------------|
| Artwork date: 2024.4.8 Size:25x40mm                                                                  |
|                                                                                                      |
| Front Color -                                                                                        |
|                                                                                                      |
| Back Color :                                                                                         |