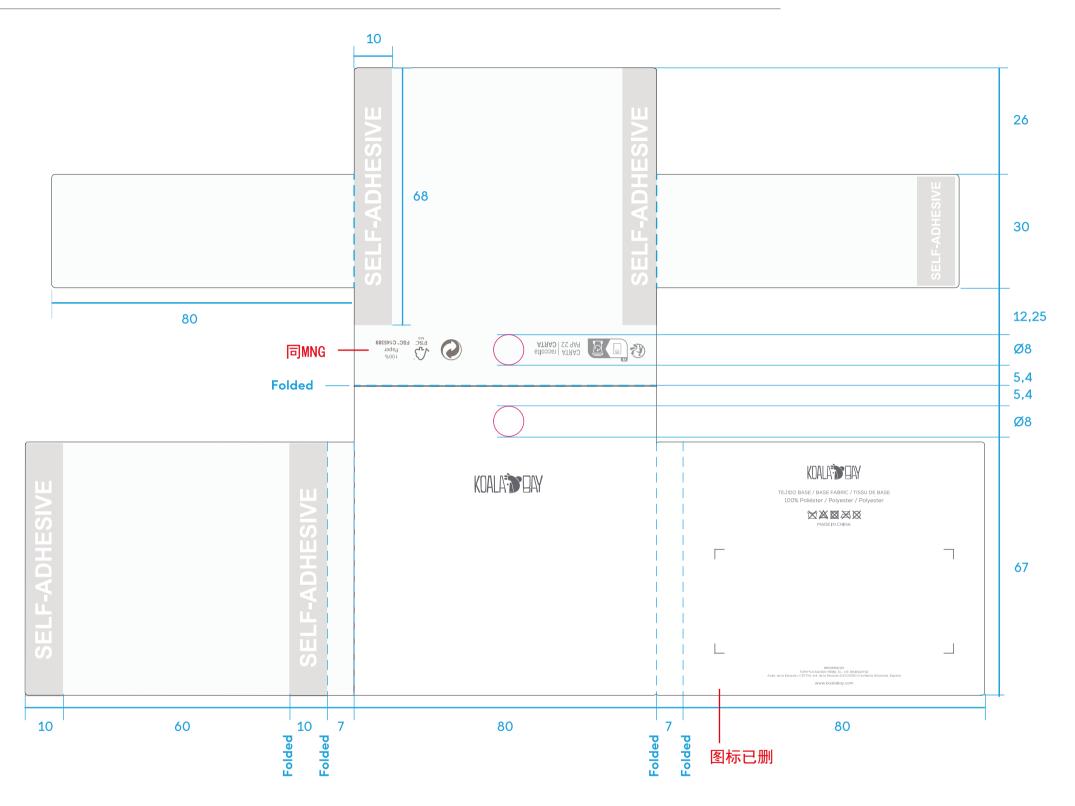

## Artwork

Product: Sample Number:

Artwork by: yedda Hole Size:

Artwork date: 2024.4.1 Size:80X80.4MM

Color:

cut (模切线) ---- Crease (压痕线)