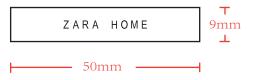

## Recall Packaging Global ( China ) 1199 JinDu Road, Room 219, Minhang District, shanghai 201108,PR China 021-5438 2018 www.recallpackaging.com

| Artwork                     |          |              |
|-----------------------------|----------|--------------|
| Artwork by : snow           | Product: | Size: 50X9MM |
| Front Color : Pantone Black |          |              |
| cut (模切线)                   |          |              |
| Update Date/content         |          |              |
| 1. 2024.4.12                | 2.       |              |
|                             |          |              |