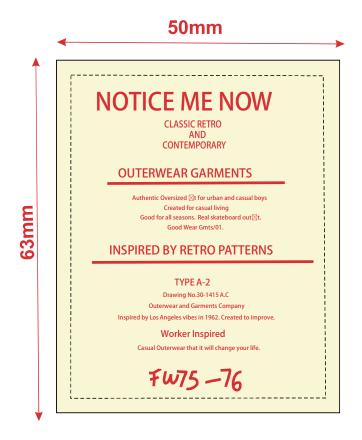

## Recall Packaging Global (China)

1199 JinDu Road, Room 219, Minhang District, shanghai 201108,PR China 021-5438 2018 www.recallpackaging.com

| AILWOIK                     |            |              |  |
|-----------------------------|------------|--------------|--|
| Artwork by :                | Product:   | Size: 50X9MM |  |
| Front Color : Pantone Black |            |              |  |
| Cut (模切线)                   |            |              |  |
| Update Date/content         |            |              |  |
| 1. 2024.4.12                | <u>2</u> . |              |  |