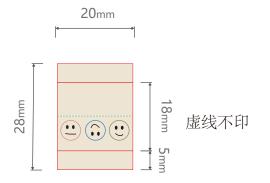

## Recall Packaging Global (China)

1199 JinDu Road, Room 219, Minhang District, shanghai 201108,PR China 021-5438 2018 www.recallpackaging.com

虚线不印

虚线不印

虚线不印

15-1905tcx

16-5904tcx

18-3916tcx