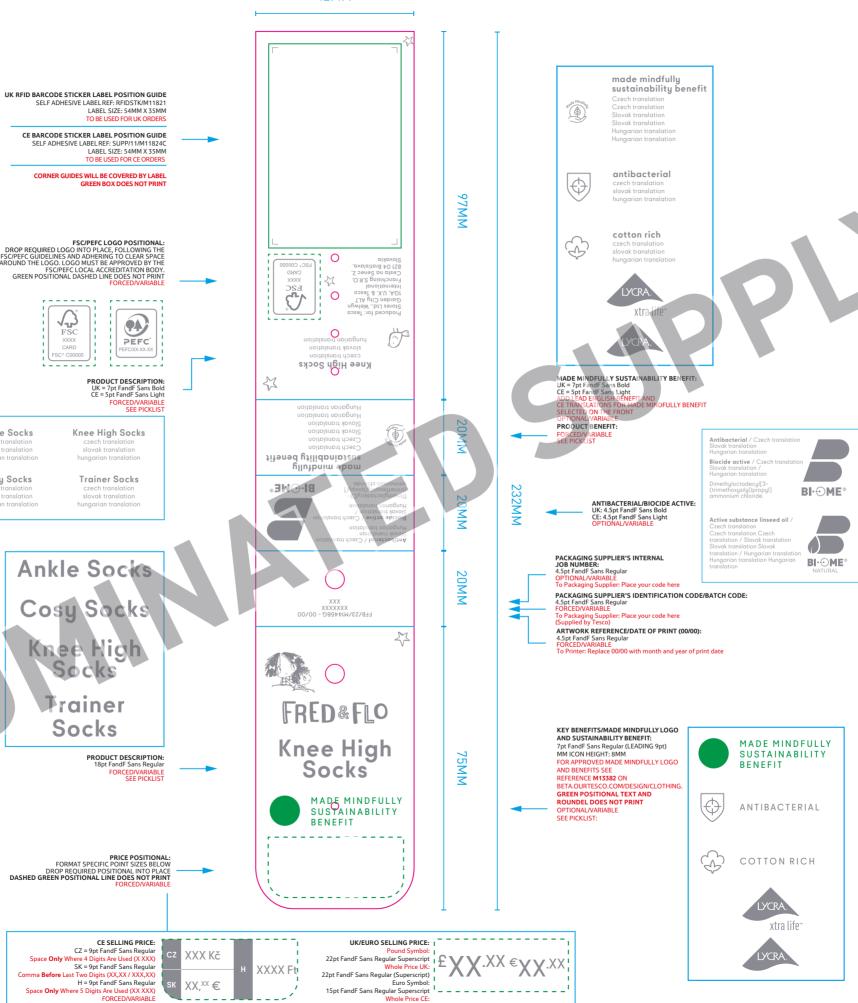

## THE TRANSLATION GRID. FOLLOW THE LAYOUT/TEXT CASE SPECIFIED BY THE LEADING ENGLISH TEXT ON THE ARTWORK

|     | DATE     | 0P | AMEND COL | DE(S) |
|-----|----------|----|-----------|-------|
| v1) | 20/04/23 | SR | New Build |       |
| v2) | 26/06/23 | SR | L         |       |
| v3) | 23/01/24 | SC | М         |       |
| v4) |          |    |           |       |
|     |          |    |           |       |

## CONTACT:

BRANDE

42MM

18pt FandF Sans Regular (Superscript)
FORCED/VARIABLE

To Printer: Change as directed

F&F PACKAGING DEPARTMENT PRINTING FROM THIS FILE **WILL INCUR A FINE** 

**PACKAGING DEPT**