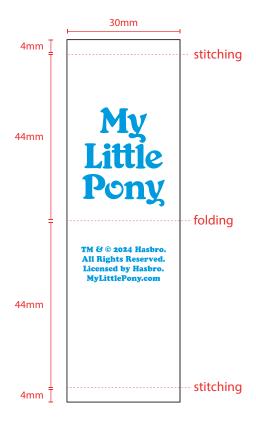

## WOVEN LABEL

size 30x88 mm

ref.: WLZKLIC056

## QUALITYI MAIN LABEL

THREAD: 100% Recycled Polyester FINISHING: Double pass + Ultrasonic cut

COLOR: White + Pantone 2925C

| Artwork                     |          |                       |  |
|-----------------------------|----------|-----------------------|--|
| Artwork by :                | Product: | <b>Size</b> : 30x96mm |  |
| Front Color : Pantone Black |          | _                     |  |
| Back Color: Pantone Black   |          |                       |  |
|                             |          |                       |  |
|                             |          |                       |  |
|                             |          |                       |  |
| Update Date/content         |          |                       |  |