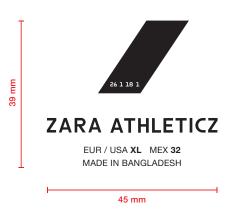

## Recall Packaging Global ( China ) 1199 JinDu Road, Room 219, Minhang District, shanghai 201108, PR China 021-5438 2018 www.recallpackaging.com

Transfer Hot Peel (45x39mm) Ref. OTZMATZ041

QUALITY: Transfer Hot Peel Color: Black

| Artwork                     |                 |       |  |
|-----------------------------|-----------------|-------|--|
| Artwork by :                | Product:        | Size: |  |
| Front Color : Pantone Black |                 |       |  |
| ack Color : Pantone Black   |                 |       |  |
| Cut (模切线) —— creas          | <b>50</b> (压痕线) |       |  |
| Update Date/conten          | ıt              |       |  |
| . 2024.4.16                 | 2.              |       |  |
|                             |                 |       |  |