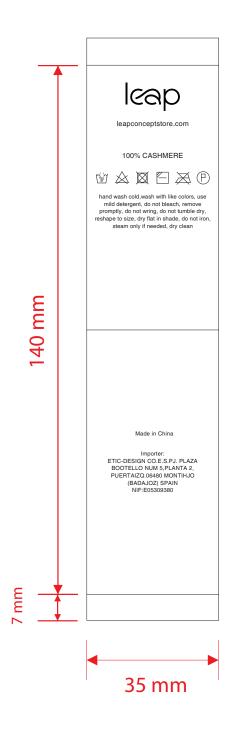

## Recall Packaging Global (China)

1199 JinDu Road, Room 219, Minhang District, shanghai 201108,PR China 021-5438 2018 www.recallpackaging.com

3.5x15.4cm

## Artwork

Product: Sample Number:
Artwork by : yedda Hole Size:

Artwork date: 2024.4.8 Size:

Front Color :
Back Color :