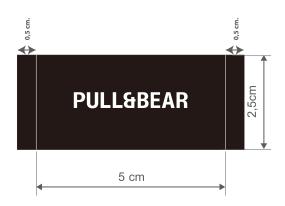

## Artwork

Item No(Reference #):主标 PO:

Artwork by: May Size:25x50mm 25x30mm

Artwork date: 2024.4.27

Scale(artwork): 100% This document is intended only for use as a reference for the individual or entity to which it is being presented and may contain information which is privileged and confidential. No reproduction or distribution is permitted without the consent of Recal International Corporation.
此文旨仪供者顺集团内部作参考,包含相关特权和机密的内容。 没有经过客顺的许可不得复制生产或流传。