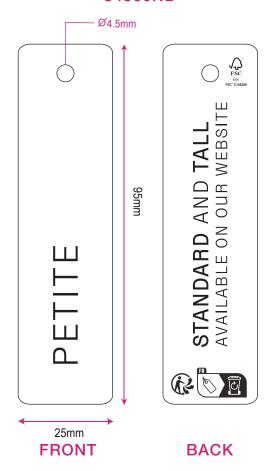

#### 34560ND

### Artwork

 PO:
 Item No(Reference #):

 Artwork by : Fiona
 Size:25x90mm

 Artwork date: 2023.5
 Scale(artwork): 100%

This document is intended only for use as a reference for the individual or entity to which it is being presented and may contain information which is privileged and confidential. No reproduction or distribution is permitted without the consent of Recall International Corporation. 此文哲仪供集团使用作多考,包含相关特权和闭窗内容。 没有经过Recall的许可不得复制生产或流传。