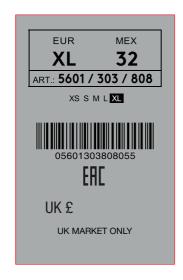

## Artwork

Artwork by : yedda Product:Lefties Size: 42X66MM

Color : Pantone Black Pantone cool gray 5c

\_\_\_\_ Cut (模切线)