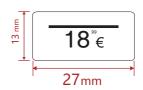

## Artwork

Artwork by : yedda Product:Lefties Size: 42X66MM

Color : Pantone Black Pantone cool gray 5c

\_\_\_\_ Cut (模切线)