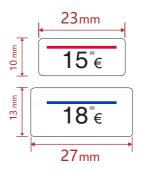

## Artwork

Artwork by : yedda Product:Lefties Size: 42X66MM

Color : Pantone Black Pantone cool gray 5c

\_\_\_\_ Cut (模切线)