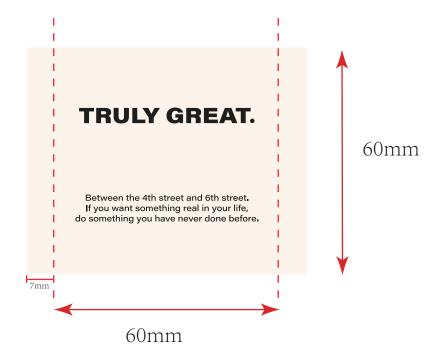

| Artwork                    |          |                    |                                                                                                                                                                                                                                                                                      |
|----------------------------|----------|--------------------|--------------------------------------------------------------------------------------------------------------------------------------------------------------------------------------------------------------------------------------------------------------------------------------|
| Artwork by : clara         | Product: | Size: 60x60mm      | THIS ARTWORK WILL                                                                                                                                                                                                                                                                    |
| Front Color: Pantone Black |          | BE GOING TO PRINT! |                                                                                                                                                                                                                                                                                      |
| Back Color : Partone Black |          |                    | PLEASE LOOK IT OVER CAREFULLY &<br>CONTINUE ROUTING TO THE NEXT<br>DEPARTMENT IN A TIMELY MANNER                                                                                                                                                                                     |
| Cut (模切线)  Crease ( 医痕线 )  |          |                    | By signing off on this artwork you are<br>indicating that you have looked over and<br><u>approved</u> all artwork for <u>placement, content</u><br>and dimensions and have shown and<br>received approval from any and all other<br><u>necessary persons within your department.</u> |
| Update Date/content        |          |                    |                                                                                                                                                                                                                                                                                      |
| 1. 2024.5.7                | 2.       |                    | If changes are necessary, please indicate all changes on the artwork.                                                                                                                                                                                                                |