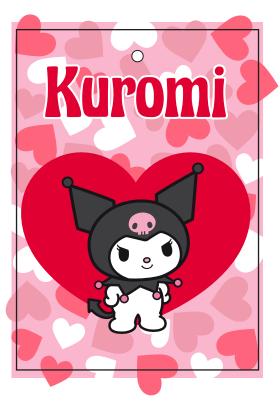

# **ADD HANGTAG** - Kuromi

size 64x90 mm ref.: ADZKLIC625

## **QUALITY I HANGTAG**

PAPER — METSÄBOARD PRIME FBB BRIGHT GRAMMAGE — 355 gsm COLOR — 4/1 (CMYK + Pantone 15-2216TPG / Black) FINISHING — Matte Varnish 1/1

## **Artwork**

Artwork by: clara Product: Size: 64x90mm Front Color: Back Color: Cut (模切线) crease (压痕线)