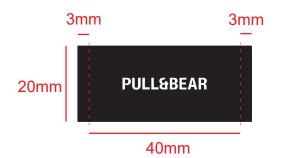

| Artwork                    |          |               |                                                                                                                                                                                                                                                                                             |
|----------------------------|----------|---------------|---------------------------------------------------------------------------------------------------------------------------------------------------------------------------------------------------------------------------------------------------------------------------------------------|
| Artwork by : clara         | Product: | Size: 40x20mm | THIS ARTWORK WILL                                                                                                                                                                                                                                                                           |
| Front Color: Pantone Black |          |               | BE GOING TO PRINT!                                                                                                                                                                                                                                                                          |
| Back Color: Pentone Black  |          |               | PLEASE LOOK IT OVER CAREFULLY &<br>CONTINUE ROUTING TO THE NEXT<br>DEPARTMENT IN A TIMELY MANNER                                                                                                                                                                                            |
| Cut (模切线)  Crease ( 压痕线 )  |          |               | By signing off on this artwork you are<br>indicating that you have looked over and<br><u>approved</u> all artwork for <u>placement, content</u><br>and <u>dimensions</u> and have shown and<br>received approval from any and all other<br><u>necessary persons within your department.</u> |
| Update Date/content        |          |               |                                                                                                                                                                                                                                                                                             |
| 1. 2024.5.9                | 2.       |               | If changes are necessary, please indicate<br>all changes on the artwork.                                                                                                                                                                                                                    |