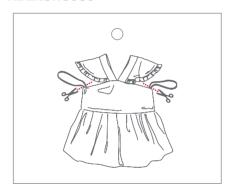

### Artwork

PO: Item No(Reference #):

Artwork by: xiaohema Size: 55x45MM

Artwork date: Scale(artwork): 100%