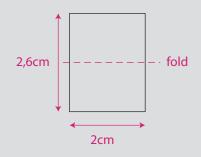

465     | 1430     | 1460     | 1400     |
| ND_35442         | ND_35443         |          |          |          |          |
| 1410             | 1470             |          |          |          |          |
|                  |                  |          |          |          |          |
| ND_35409         | ND_35410         | ND_35411 | ND_35412 | ND_35413 | ND_35414 |
|                  |                  |          |          |          |          |
| 1420             | 1450             | 1465     | 1430     | 1460     | 1400     |
| 1420             | 1450             | 1465     | 1430     | 1460     | 1400     |
| 1420<br>ND_35444 | 1450<br>ND_35445 | 1465     | 1430     | 1460     | 1400     |
|                  |                  | 1465     | 1430     | 1460     | 1400     |