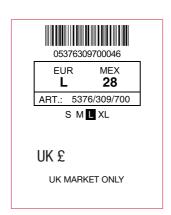

### 40x50mm

# NON RFID

#### Artwork

Artwork by: yedda

Product:Lefties

Size: 40x50mm

Color :

Pantone Black

Pantone 186C

\_\_\_\_\_ Cut (模切线)