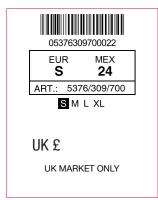

### 40x50mm

# NON RFID

#### Artwork

Artwork by: yedda

Product:Lefties

Size: 40x50mm

Color :

Pantone Black

Pantone 186C

\_\_\_\_\_ Cut (模切线)