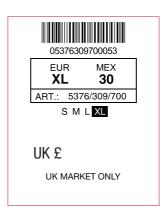

### 40x50mm

# NON RFID

#### Artwork

Artwork by: yedda

Product:Lefties

Size: 40x50mm

Color :

Pantone Black

Pantone 186C

\_\_\_\_\_ Cut (模切线)