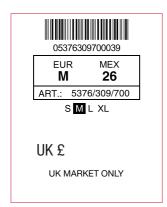

### 40x50mm

# NON RFID

#### Artwork

Artwork by: yedda

Product:Lefties

Size: 40x50mm

Color :

Pantone Black

Pantone 186C

\_\_\_\_\_ Cut (模切线)