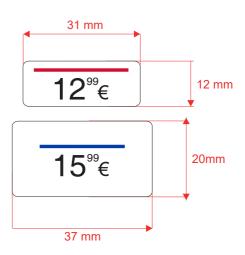

#### Artwork

Artwork by: yedda

Product:Lefties

Size: 40x50mm

Color :

Pantone Black

Pantone 186C

\_\_\_\_\_ Cut (模切线)