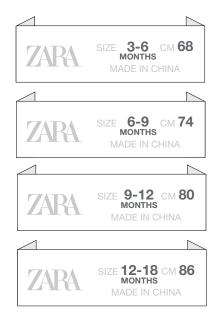

### PRINTED LABEL ZARA MINI (50x15mm) ref. WLZKMIN001 (BZCM001)

### Artwork

PO:88675

Artwork by : may

Artwork date:2024.5.21

Item No(Reference #): 4786-550-806 主标

Size:50x15mm