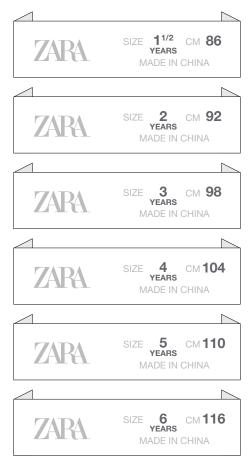

## 4786-553-712 PO-96357 2024.5.13

PRINTED LABEL ZARA BABY (60x15mm) ref. WLZKBBG004 (BZCN010)

|                         |                                      | THIS ARTWORK WILL<br>BE GOING TO PRINT!                                                                                                                                                                                                                                                   |  |
|-------------------------|--------------------------------------|-------------------------------------------------------------------------------------------------------------------------------------------------------------------------------------------------------------------------------------------------------------------------------------------|--|
| Artwork                 |                                      | PLEASE LOOK IT OVER CAREFULLY &<br>CONTINUE ROUTING TO THE NEXT<br>DEPARTMENT IN A TIMELY MANNER                                                                                                                                                                                          |  |
| PO:96357                | Item No(Reference #):4786-553-712 主标 | By signing off on this artwork you are<br>indicating that you have looked over and<br><u>approved</u> all artwork for <u>placement, conter</u><br><u>and dimensions</u> and have shown and<br>received approval from any and all other<br><u>necessary persons within your department</u> |  |
| Artwork by : May        | <br>Size:60x15mm                     |                                                                                                                                                                                                                                                                                           |  |
| Artwork date: 2024.5.13 | Scale(artwork): 100%                 |                                                                                                                                                                                                                                                                                           |  |
|                         |                                      | If changes are necessary please indicate                                                                                                                                                                                                                                                  |  |