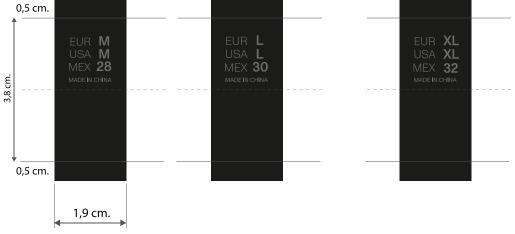

## Artwork

| Artwork by : clara         | Product: | Size: |
|----------------------------|----------|-------|
| Front Color: Pantone Black |          |       |
| Back Color: Pantone Black  |          |       |
| cut (模切线) crease ( 压痕线 )   |          | _     |
|                            |          |       |