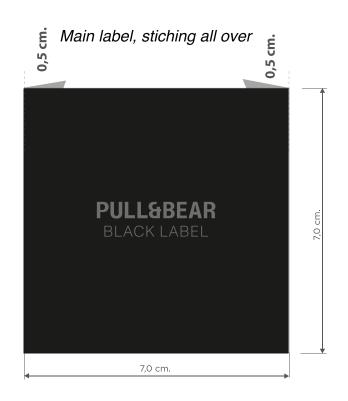

## Artwork

| Artwork by : clara         | Product: | Size: |
|----------------------------|----------|-------|
| Front Color: Pantone Black |          |       |
| Back Color: Pantone Black  |          |       |
| cut (模切线) crease ( 压痕线 )   |          | _     |
|                            |          |       |