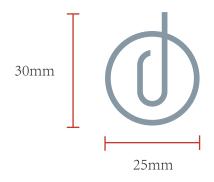

Artwork



| Artwork by :                                                                                       | Product: | Size:                                                                     |                                            |
|----------------------------------------------------------------------------------------------------|----------|---------------------------------------------------------------------------|--------------------------------------------|
| BLACK                                                                                              |          |                                                                           |                                            |
| Fold (#⊠)