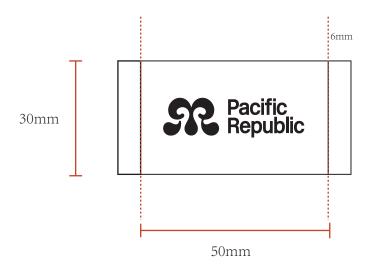

## Recall Packaging Global (China)

1199 JinDu Road, Room 219, Minhang District, shanghai 201108,PR China 021-5438 2018 www.recallpackaging.com



底色参考面料,字体颜色深4度

| Artwork by :     | Product: | Size: |  |
|------------------|----------|-------|--|
| BLACK            |          |       |  |
| Fold (#⊠)        |          |       |  |
| Update Date/cont | ent      |       |  |
|                  | 2.       |       |  |
|                  |          |       |  |

## THIS ARTWORK WILL BE GOING TO PRINT!

PLEASE LOOK IT OVER CAREFULLY & CONTINUE ROUTING TO THE NEXT DEPARTMENT IN A TIMELY MANNER

By signing off on this artwork you are indicating that you have looked over and approved all artwork for placement, content and dimensions and have shown and received approval from any and all other pages and present within your department.

If changes are necessary, please indicate all changes on the artwork.