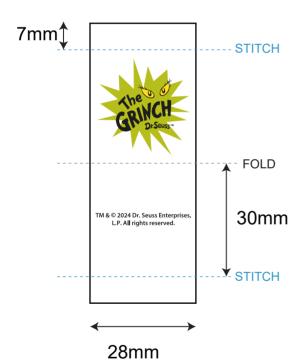

## **WOVEN BACK NECK LABEL**

WE NEED TO REMOVE ALL PLASTICS FROM OUR SAMPLES. PLEASE AVOID GLOSSY/PLASTIC FINISHING ON LABELLING. JUST PAPER.

## Artwork

Item No(Reference #):GRL\_AW24\_VERWENSA\_Disfraz halloween MIERCOLES\_Techseet PO:

Artwork by : Alan Size:85×65mm 28×74mm

Artwork date: 2024.5.29 Scale(artwork): 100%

This document is intended only for use as a reference for the individual or entity to which it is being presented and may contain information which is privileged and confidential. No reproduction or distribution is permitted without the consent of Recall International Corporation.
此文哲汉供者额集团内部作参考,包含相关特权和机密的内容。 没有经过客额的许可不得复制生产或流传。