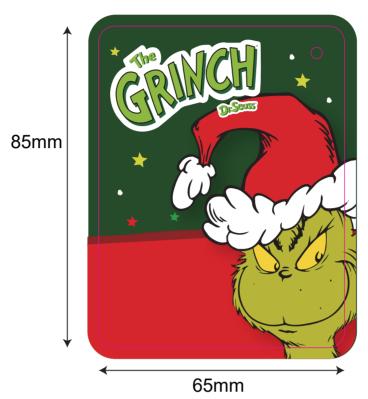

## Artwork

Item No(Reference #):GRL\_AW24\_VERWENSA\_Disfraz halloween MIERCOLES\_Techseet PO:

Artwork by : Alan Size:85×65mm 28×74mm

Artwork date: 2024.5.29 Scale(artwork): 100%

This document is intended only for use as a reference for the individual or entity to which it is being presented and may contain information which is privileged and confidential. No reproduction or distribution is permitted without the consent of Recall International Corporation.
此文哲汉供者额集团内部作参考,包含相关特权和机密的内容。 没有经过客额的许可不得复制生产或流传。